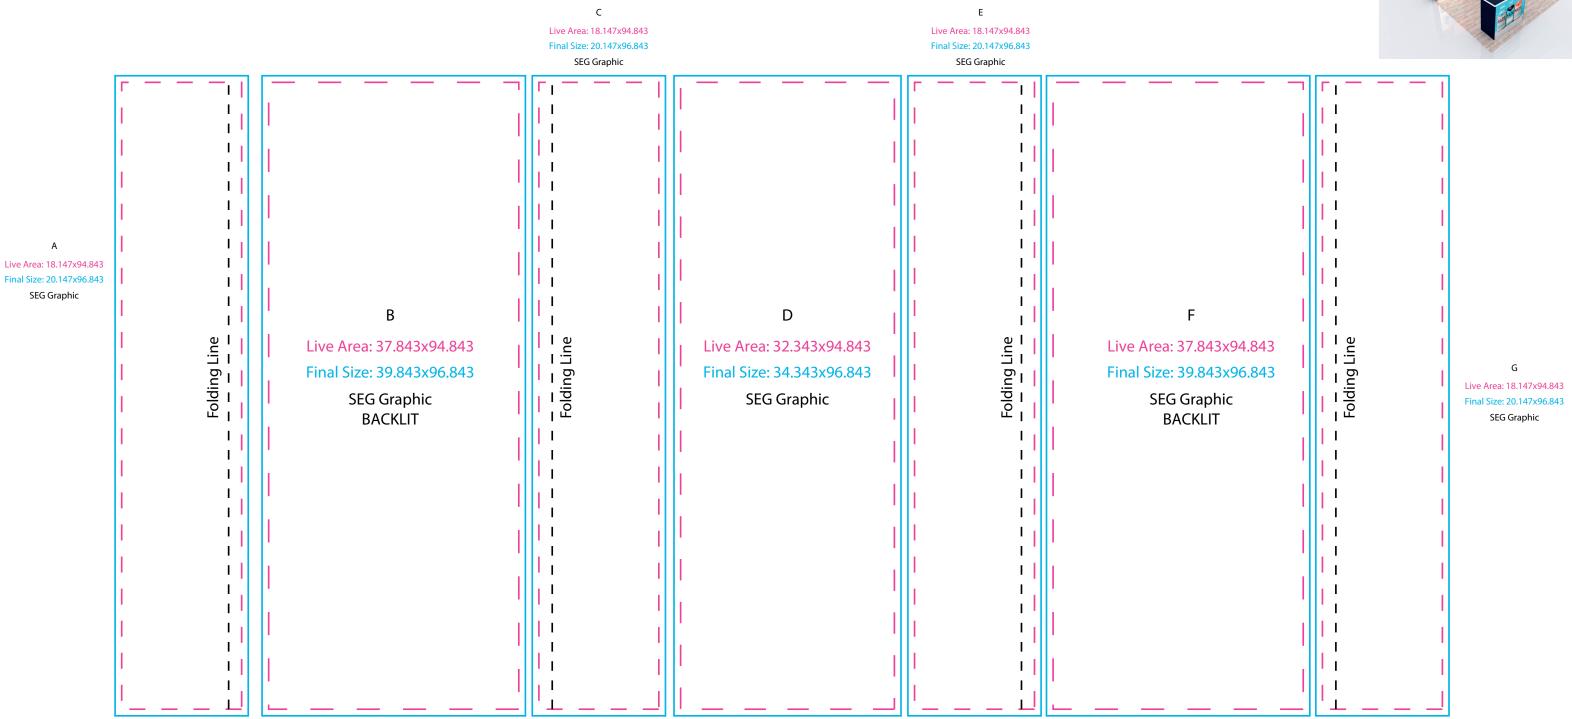

## GK-1014

Graphic Template 10 x 10 Inline Exhibit SEG Graphics,

NOTE: All Raster Art (jpg, tiff,psd, png, etc.) must be at least 100 dpi at print size.