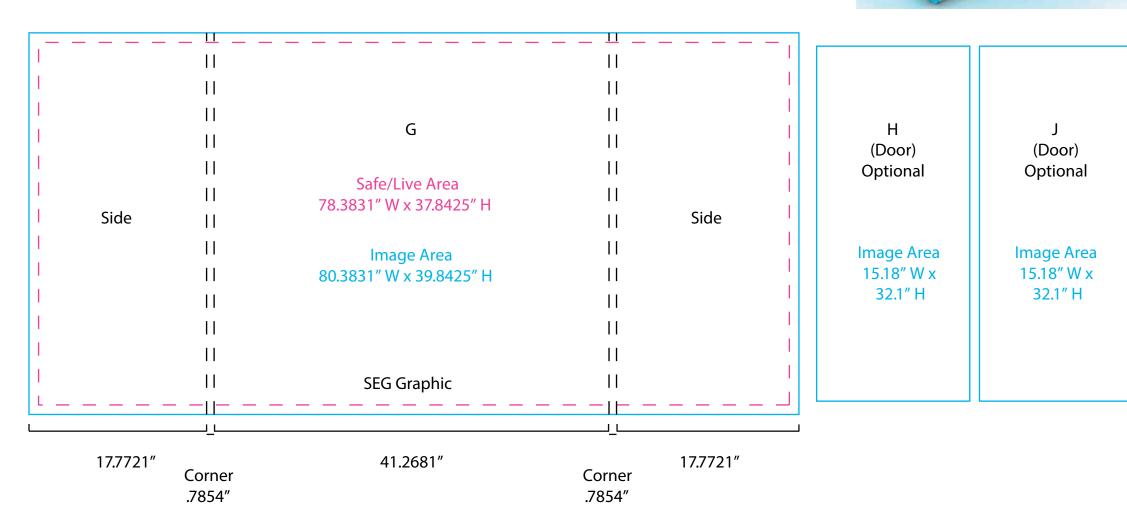

## GK-1014

Graphic Template 10 x 10 Inline Exhibit GOD-1558 Reception Counter SEG Version

NOTE: All Raster Art (jpg, tiff,psd, png, etc.) must be at least 100 dpi at print size.

NOTE: 1/2" of graphic perimeter is hidden by extrusion