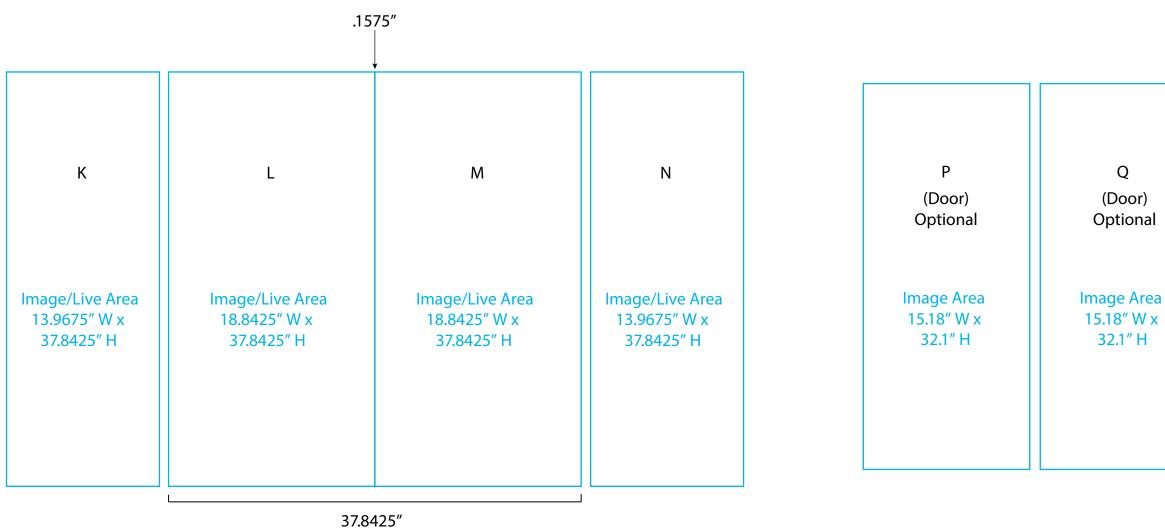

## GK-1014

Graphic Template 10 x 10 Inline Exhibit GOD-1558 Reception Counter Sintra Version

NOTE: All Raster Art (jpg, tiff,psd, png, etc.) must be at least 100 dpi at print size.

NOTE: 1/2" of graphic perimeter is hidden by extrusion